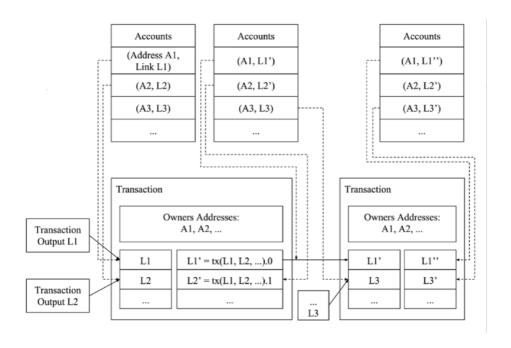

## В. ЙІМ

A 3 is the digitized version of a unique lived hour in the life of a specific  $h\Phi\tau e$ . At any given moment in time, every 3 in

the system belongs to a single identifiable owner, to one <PassID (A)>.

A 3 can change it's owner only if it's current owner initiates the transaction or gives their voluntary consent.

3 express the universal absolute form of value. They are the truest form of the existence of a viable capital.

The quantity of 3 is strictly dependent on the population of planets, that is, with the number of owners of PassID (a). They are absolutely deterministic and finite throughout their existence.

The history of changes in any 3 balance is available for external monitoring and permanent audit. The authenticity of the history of all transactions is mathematically proven and is set forth in < Whitepaper AChain>