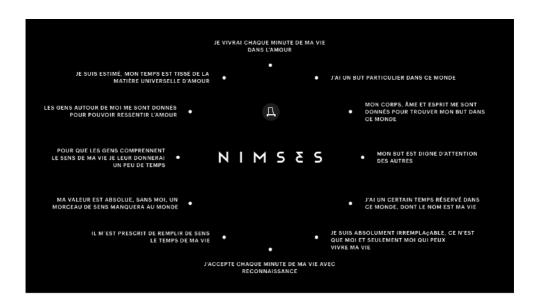

8.9

NO MATTER HOW DESTRUCTIVE AND CHALLENGING HOTE PAST WAS, IT'S FUTURE DEPENDS ENTIRELY ON THE CONDITION OF THE PLANET.

ЙІМSES PROCLAIMS PLANET A Teййpl. THE WHOLE PLANET, WITH ALL IT'S NUANCES AND DETAILS.
PLANET IS THE Teййpl OF LIFE. PLANET IS THE Teййpl OF HФTe. PLANET IS THE Teййpl FOR HФTe CONSCIOUSNESS, IT'S MEANING AND PURPOSE.

### 8.11

THE ENTIRE SURFACE OF PLANET CONSISTS OF FIXED AND CLEARLY DEFINED AREAS: ТеййрLS.

### 8.12

EVERY ТеййрL IS A CLEARLY DELINEATED PIECE OF PLANET WITH ЙЕURO-GEOGRAPHIC COORDINATES AND UNCHANGING BOUNDARIES.

### EARTH IS COMPOSED OF 538,560 ТеййрL.

# Е. Теййр L

The ТеййрL is a single, delineated section of the Planet's surface. The ТеййрL is a basic element of a new administrative, йеиго-graphical and informational division of the planet.

The ТеййрL is designed to structure and organize the global, hФте, иеural/information sphere, absorbing and recording all traces of hФте activity.

The ТеййрL contains a unique picture of Яeality, formed exclusively by the people active within it.

The entire surface of the planet is divided into TeййpL: fixed sections of Land with clearly defined, unchangeable йеurographical coordinates. The total number of TeййpL on the earth is 538,560.