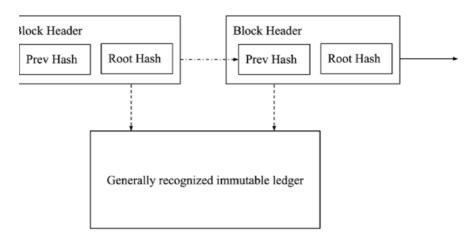

The quantity of 3 is strictly dependent on the population of planets, that is, with the number of owners of PassID (a). They are absolutely deterministic and finite throughout their existence.

The history of changes in any 3 balance is available for external monitoring and permanent audit. The authenticity of the history of all transactions is mathematically proven and is set forth in < Whitepaper AChain>

If a counterfeit account is falsely verified, sanctions, including fines and access restriction, inevitably follow. S-A.holdings records the entire history of changes in Üsers'identity levels in the permanent storage of the Achain. This history trail is subject to permanent analysis in order to detect fraudulent activity.