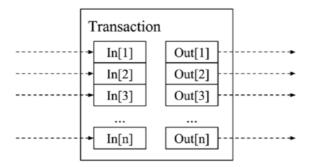

#### **B. TRANSACTION**

Transactions between different <PassID (A)>, that is, the transfer of 3 between accounts, is not subject to any commissions or fees. Any owner of a PassID (A) can initiate a

transaction and transfer any or all of The ŭims that he or she possesses to any other PassID (A) at any given time.

S-A.holdings guarantees fast and reliable transactions of any sum between all parties providing their accounts are in good standing.

The transaction space between PassID (A) is conventionally called the "ueural space".

Within the ueural space, transactions are unrestricted and instantaneous when made in compliance with certain rules and access rights, that correspond to different identity levels.

The following daily transaction limit's apply within the ueural space: