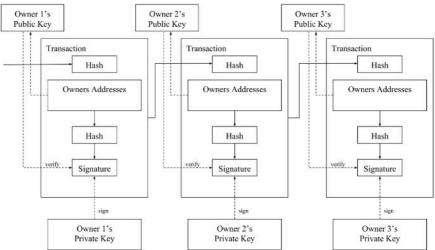

Each PassID (A) has a private ⊚ key, which is used to sign each outgoing

<transaction>.

## В. ЙІМ

A 3 is the digitized version of a unique lived hour in the life of a specific  $h\Phi\tau e$ . At any given moment in time, every 3 in

the system belongs to a single identifiable owner, to one <PassID (A)>.

A 3 can change it's owner only if it's current owner initiates the transaction or gives their voluntary consent.

3 express the universal absolute form of value. They are the truest form of the existence of a viable capital.